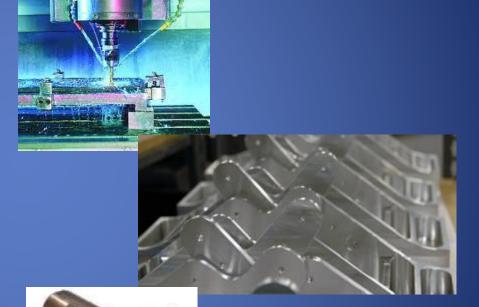

#### **CNC Machining**

The machining capabilities at Pioneer Machine & Tool Co range from simple 2-axis turning to complex 4-axis milling. State-of-the-art machining, CNC controls, programming tools, and highly trained operators assure that machined products delivered by Pioneer will exceed your specifications and expectations.

#### **Experience**

Pioneer's proven machining experience with Prototyping and Production Machining of precision components for aerospace, aircraft, military and electronic components. Experts in 3D machining, hog outs, housings, panels, clevis, dip brazed assemblies, castings, tooling and fixtures. High Speed machining experience in a wide variety of metals, Aluminum Alloys, Stainless Steel, 17-4PH, Titanium, Hasteloy and many other metals.