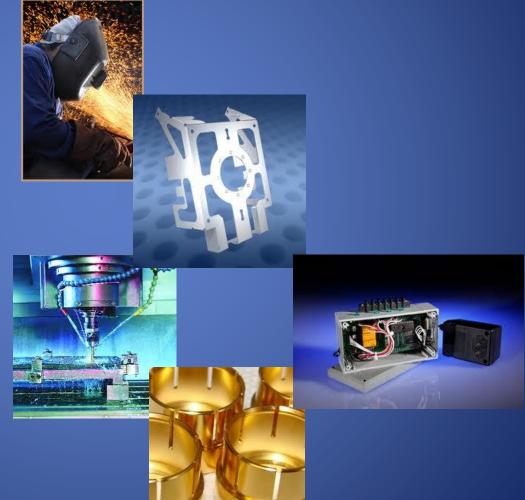

#### **Precision Fabrication**

Pioneer delivers a broad range of fabrication capabilities ranging from a single-piece component to complex assemblies.

Pioneer's abilities include bend, weld, machine, finish, and assemble a variety of materials including aluminum alloys, stainless steel, titanium, hasteloy and other metals.

#### **Sheet Metal**

Pioneer is an industry leader in manufacturing sheet metal designed parts and assemblies. State of the art equipment and the best people in the business is a proven formula for customer satisfaction.

#### **CNC Machining**

The machining capabilities at Pioneer Machine & Tool Co range from simple 2-axis turning to complex 4-axis milling. State-of-the-art machining, CNC controls, programming tools, and highly trained operators assure that machined products delivered by Pioneer will exceed your specifications and expectations.